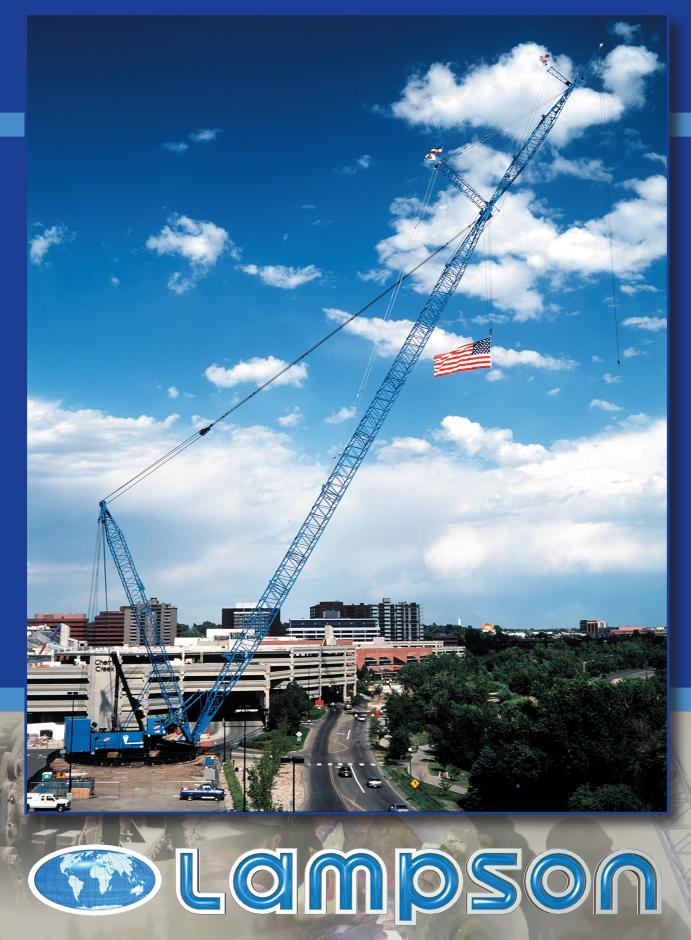

Rough Terrain Cranes Grove RT 75S

Grove RT 65S Grove 68D P & H R-15 P & H Omega Pettibone

Attachments

Tower® Ringer® Platform Ringer® Max-er® Luffing Jibs Transi-Lift® QC Attachment

Lampson International operates and maintains one of the largest crane rental fleets in North America and Australia. This fleet, consisting mainly of Manitowoc Cranes, is considered to be one of the most highly maintained in the industry. Lampson Service Technicians are ready to respond to your service and repair requirements around the clock from locations located in the U.S., Canada, and Australia.

With well over 350 individual pieces of equipment in the Lampson fleet, strategically placed at depots around North America and Australia, your project needs are easily and quickly accommodated. Attachments available including Towers®, Ringers®, and both Standard and Luffing Jibs make the Lampson Fleet one of the most versatile available anywhere in the world.